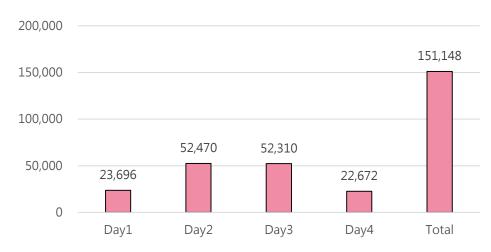

## Total visitors over 150,000!

#### Visitiors statistics

| Year | Day1   | Day2   | Day3   | Day4   | Total   |
|------|--------|--------|--------|--------|---------|
| 2020 | 23,696 | 52,470 | 52,310 | 22,672 | 151,148 |

**7.10** FRI. **- 13** MON. 南港展覽館一館