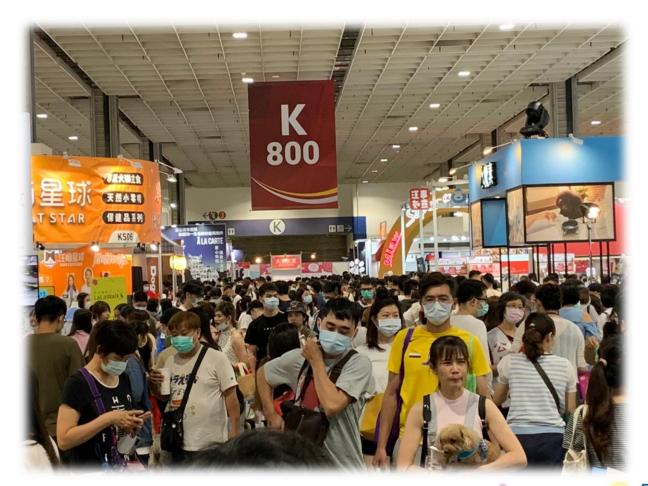

## Total visitors over 150,000!

#### Visitiors statistics

| Year | Day1   | Day2   | Day3   | Day4   | Total   |
|------|--------|--------|--------|--------|---------|
| 2020 | 23,696 | 52,470 | 52,310 | 22,672 | 151,148 |

**7.10** FRI. **- 13** MON. 南港展覽館一館