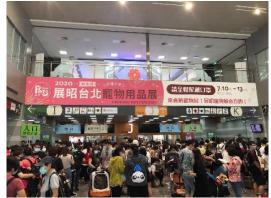

## Total visitors over 150,000!

#### Visitiors statistics

| Year | Day1   | Day2   | Day3   | Day4   | Total   |
|------|--------|--------|--------|--------|---------|
| 2020 | 23,696 | 52,470 | 52,310 | 22,672 | 151,148 |

**7.10** FRI. **- 13** MON. 南港展覽館一館