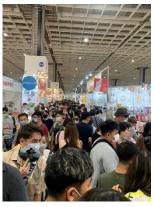

## Total visitors over 150,000!

#### Visitiors statistics

| Year | Day1   | Day2   | Day3   | Day4   | Total   |
|------|--------|--------|--------|--------|---------|
| 2020 | 23,696 | 52,470 | 52,310 | 22,672 | 151,148 |

**7.10** FRI. **- 13** MON. 南港展覽館一館