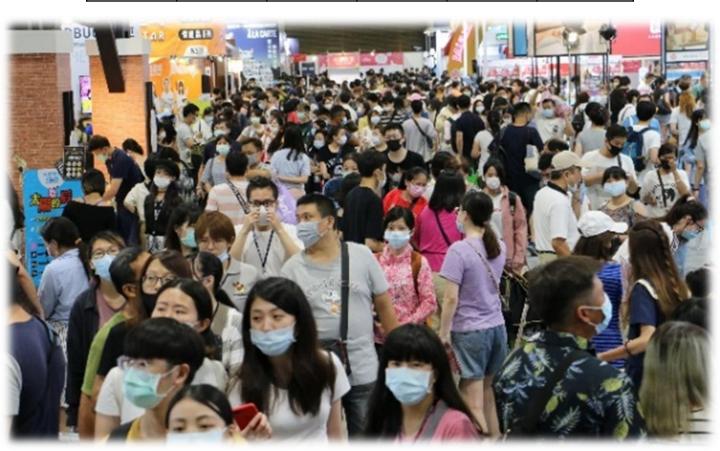

## Total visitors over 150,000!

#### Visitiors statistics

| Year | Day1   | Day2   | Day3   | Day4   | Total   |
|------|--------|--------|--------|--------|---------|
| 2020 | 23,696 | 52,470 | 52,310 | 22,672 | 151,148 |

**7.10** FRI. **- 13** MON. 南港展覽館一館