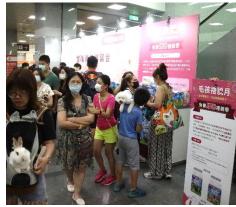

## Total visitors over 150,000!

#### Visitiors statistics

| Year | Day1   | Day2   | Day3   | Day4   | Total   |
|------|--------|--------|--------|--------|---------|
| 2020 | 23,696 | 52,470 | 52,310 | 22,672 | 151,148 |

**7.10** FRI. **- 13** MON. 南港展覽館一館