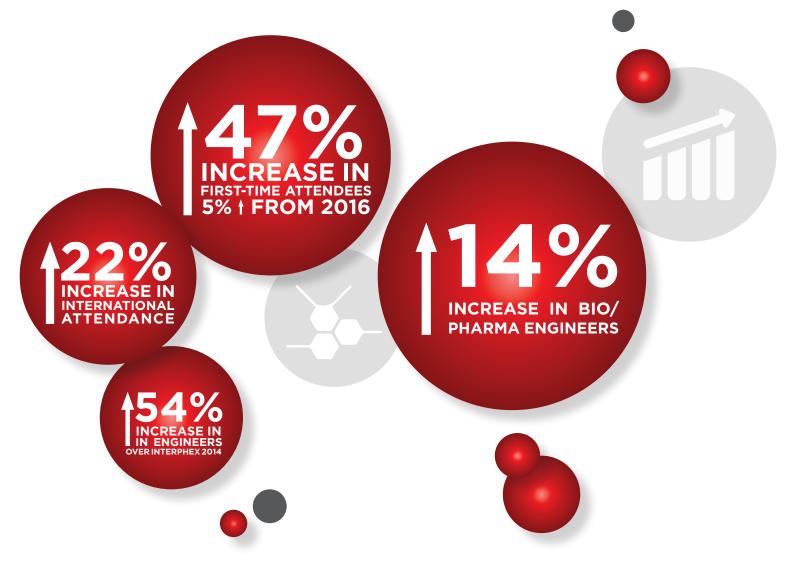

# 2017 SHOW UPDATES INTERPHEX MARCH 21-23, 2017 JAVITS CENTER, NY



**INTERPHEX 2018** APRIL 17-19, 2018 **#INTERPHEX** EXPERIENCE THE LATEST CUTTING-EDGE TECHNOLOGIES TO COST EFFECTIVELY DEVELOP AND MANUFACTURE QUALITY PRODUCT



## 630 + LEADING INDUSTRY TECHNOLOGY SUPPLIERS

90 Rew exhibiting companies

22 LEADING SUPPLIERS LAUNCHED NEW TECHNOLOGY

WWW.INTERPHEX.COM | #INTERPHEX

### **90** CUTTING EDGE TOPICS AND INSIGHTS PRESENTED BY INDUSTRY EXPERTS

# 

Industry Trends and Challenges, Cost Containment Strategies, Efficiencies, Cost of Goods, New/Existing Technologies, Regulatory Guidance, On-shoring, Contract Manufacturing, Generics/Biosimilars, Disruptive Technologies, etc.

Sessions vetted by Technical Advisory Board led by Russ Somma, PhD



#### WATCH FOR THE CALL FOR PAPERS FOR INTERPHEX 2018!

WE ARE A TRUE COMMUNITY FOR THE INDUSTRY. THIS AUTHENTICITY IS BASED ON OUR SHARED **PASSION** AND **DEDICATION** AND THE **RELATIONSHIPS** WE HAVE FORMED. THIS IS WHAT SETS INTERPHEX APART.



#### ATTENDEES &